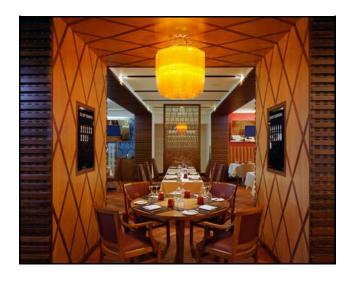

Lighting within the Diamond Club is used to produce various moods, depending on the time of day and has been installed using a variety of recessed down-lights, cold cathode, fibre optics, pendants and dimmable fluorescent light fittings.

The lighting is controlled using four individual dimming racks which can be programmed to produce over one hundred different scenes.

Air conditioning was installed by Frederick Thomas Building Services and was all neatly concealed within the acoustic ceiling.