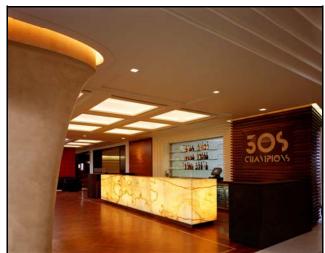

Lighting within the Diamond Club is used to produce various moods, depending on the time of day and has been installed using a variety of recessed down-lights, cold cathode, fibre optics, pendants and dimmable fluorescent light fittings.

The lighting is controlled using four individual dimming racks which can be programmed to produce over one hundred different scenes.

Air conditioning was installed by Frederick Thomas Building Services and was all neatly concealed within the acoustic ceiling.