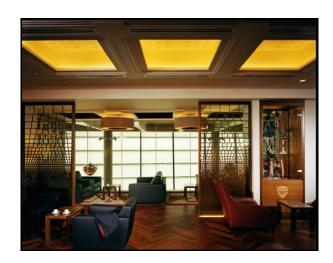

## **LEISURE**

Frederick Thomas Electrical & Maintenance successfully completed the electrical and mechanical installations to the Diamond Club, within the newly built Arsenal Emirates Stadium.

The high specification project was in the order of £400,000

Lighting within the Diamond Club is used to produce various moods, depending on the time of day and has been installed using a variety of recessed down-lights, cold cathode, fibre optics, pendants and dimmable fluorescent light fittings.

The lighting is controlled using four individual dimming racks which can be programmed to produce over one hundred different scenes.

Air conditioning was installed by Frederick Thomas Building Services and was all neatly concealed within the acoustic ceiling.

Both electrical and mechanical installations were fully co-ordinated with other services, these being Vesda smoke detection pipe-work, telephone and structured data cabling, public address, and building management system cabling.