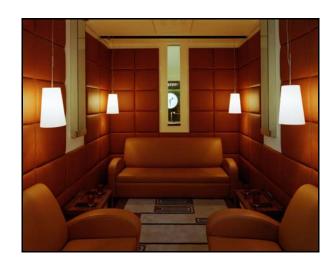

## **LEISURE**

Frederick Thomas Electrical & Maintenance successfully completed the electrical and mechanical installations to the Diamond Club, within the newly built Arsenal Emirates Stadium.

The high specification project was in the order of £400,000

Lighting within the Diamond Club is used to produce various moods, depending on the time of day and has been installed using a variety of recessed down-lights, cold cathode, fibre optics, pendants and dimmable fluorescent light fittings.

The lighting is controlled using four individual dimming racks which can be programmed to produce over one hundred different scenes.

Air conditioning was installed by Frederick Thomas Building Services and was all neatly concealed within the acoustic ceiling.

Both electrical and mechanical installations were fully co-ordinated with other services, these being Vesda smoke detection pipe-work, telephone and structured data cabling, public address, and building management system cabling.