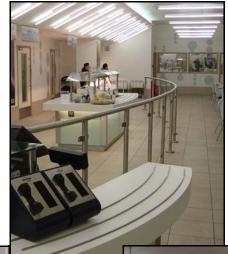

### **RESTAURANTS**

Frederick Thomas Electrical and Maintenance Limited were part of the team involved in the construction of the new Terminal 5 Building at Heathrow Airport.

As part of the £4billion structure, which is Britain's largest single span building and has the capacity to handle approximately 65,000 passengers per day, Frederick Thomas Electrical & Maintenance Limited were selected to undertake the mechanical and electrical services installation for 8 no. staff restaurants to cater for BA and BAA personnel.