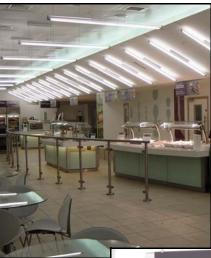

### **RESTAURANTS**

Frederick Thomas Electrical and Maintenance Limited were part of the team involved in the construction of the new Terminal 5 Building at Heathrow Airport.

As part of the £4billion structure, which is Britain's largest single span building and has the capacity to handle approximately 65,000 passengers per day, Frederick Thomas Electrical & Maintenance Limited were selected to undertake the mechanical and electrical services installation for 8 no. staff restaurants to cater for BA and BAA personnel.