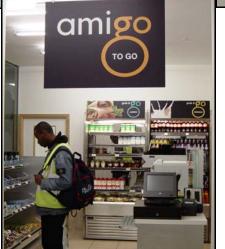

### **RESTAURANTS**

Frederick Thomas Electrical and Maintenance Limited were part of the team involved in the construction of the new Terminal 5 Building at Heathrow Airport.

As part of the £4billion structure, which is Britain's largest single span building and has the capacity to handle approximately 65,000 passengers per day, Frederick Thomas Electrical & Maintenance Limited were selected to undertake the mechanical and electrical services installation for 8 no. staff restaurants to cater for BA and BAA personnel.