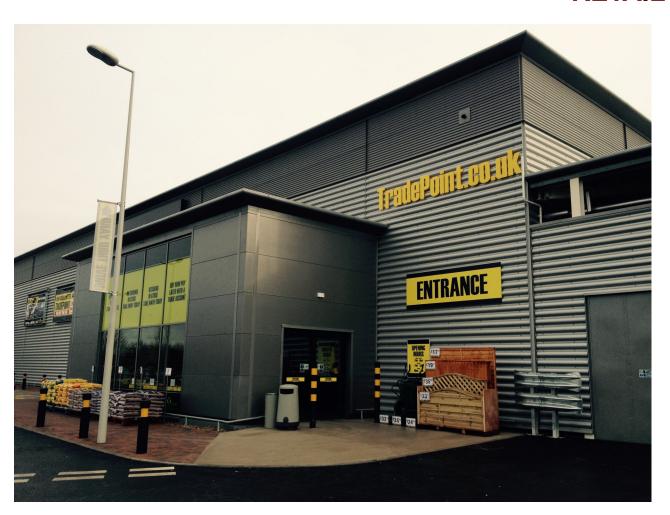

## RETAIL

Frederick Thomas Electrical & Maintenance Ltd was appointed by HB Projects Limited as a partnering M&E services contractor to design and install electrical services for the first drive thru TradePoint store in the UK (Bedford).

The total M&E services works was completed within a 6 week programme and to budget.

This project, being the inaugural large format TradePoint store in the UK, had a number of new concepts introduced. A drive thru facility, public café, planning pods, paint mixing bays and selection displays. The project is now their model large format store. The client intends to undertake a roll out of these stores, to the design and installation, that we were commissioned to develop.