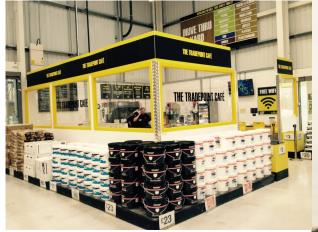

The total M&E services works was completed within a 6 week programme and to budget.

This project, being the inaugural large format TradePoint store in the UK, had a number of new concepts introduced. A drive thru facility, public café, planning pods, paint mixing bays and selection displays. The project is now their model large format store. The client intends to undertake a roll out of these stores, to the design and installation, that we were commissioned to develop.

Security & Ancillary Services

Commercial grade cafe

Mechanical Wiring

LED lighting with automated energy control

**Building Management System** 

Testing & Certification to NICEIC Requirements

Client: **Tradepoint** 