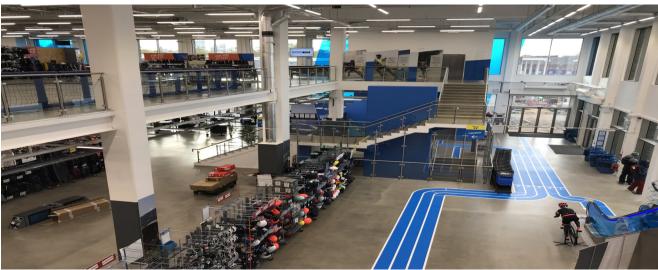

## RETAIL

Having written and developed the Decathlon UK store roll out design and completed a number of new stores throughout the UK, we were awarded the new Decathlon flagship store in London being one of the largest decathlon stores in Europe. The store comprises two large retail levels, associated offices, yoga studio, external sports pitch with systems being integrated into a site wide larger complex.